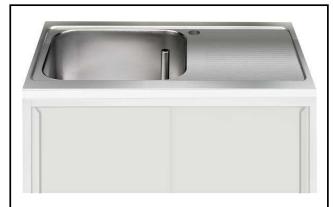

Drop-in bowl (600x500) and right-hand drainer

Bowl mm600x500x250h with overflow pipe and 70 $\emptyset$  drain hole; righthand drainer.