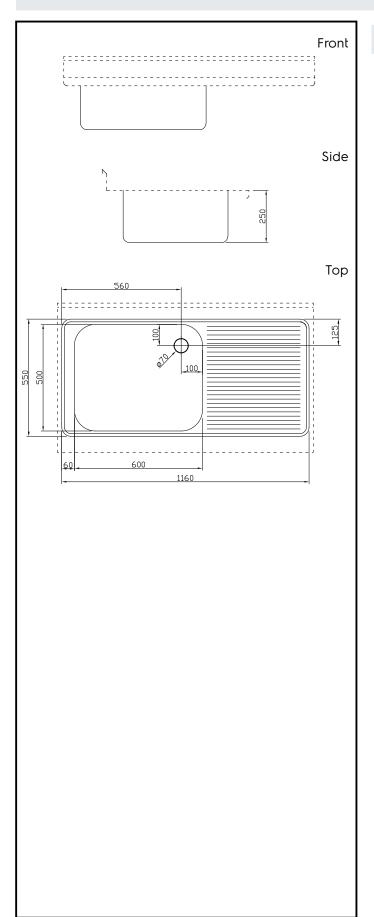

Bowl mm600x500x250h with overflow pipe and 70 $\emptyset$  drain hole; righthand drainer.

# **Key Information:**

External dimensions, Width:

855235 (TVI1200R)1160 mmExternal dimensions, Depth:550 mmExternal dimensions, Height:250 mmNet weight:2 kg

Modular Preparation 1200 mm Drop-in Bowl with Right Drain